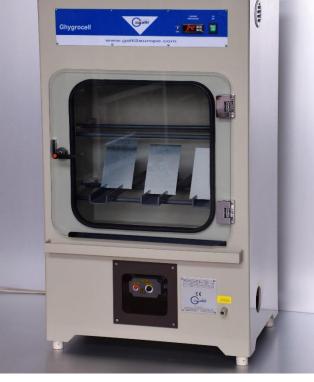

## Humidity Test Chambers

Tests corrosion To saturated humidity environment.

Corrosion tests by exposure to a saturated humidity environment

### Standard Features:

- With Constant Temperature and Climate
- In accordance with the following rules: ASTM D1735, ASTM D2247, BS 3900/F9, DIN 50017, DIN 55958, DIN 55991, ISO11503, ISO 6270-2:2005, ISO 4541, ISO3231, NFT 30-077 and other similar

#### Structure made of corrosion-resistant material

- Crystal door for internal viewing of test pieces
- Heating by armoured resistors
- **Excellent uniformity and thermal stability**
- Structure made of corrosion-resistant material
- Crystal door for internal viewing of test pieces
- Heating by armoured resistors
- **Excellent uniformity and thermal stability**
- Device for lodging standard test pieces/sheets
- General switch bright green
- Protection fuses omnipular
- **Power Cable**
- Safety plug with EEC interlock